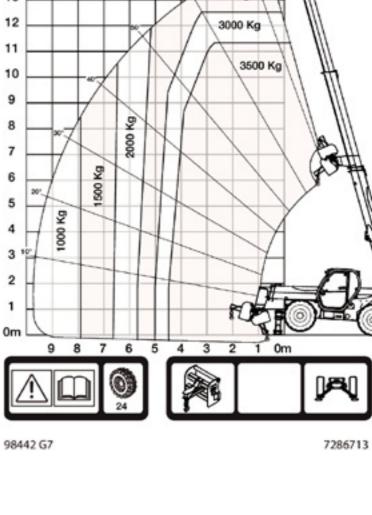

Performance

**Rated capacity** 

**Bobcat T35.140S T3** 

Lifting height - tyres 24" Rim OD

Lifting height - stab 24" Rim OD

Max. reach - tyres 24" Rim OD

**○** Load Charts

With forks and standard 400/80x24 tyres, on stabilisers

With forks and standard 400/80x24 tyres

With jib on 20 or 24 inch tyres, on stabilisers

9449 mm 🔀 Bobcat. EN 1459-B 12 11 10

3500 Kg

3500 kg

12794 mm (65°)

13656 mm

5 98427 G7

7286680 🐺 Bobcat. TESKIS EN 1459-B 12 11 10

1500 Kg 500 Kg 2000 Kg 2500 Kg 3000 Kg

9

7

5

150 Kg

N/A

PERKINS / 1104D-44TA