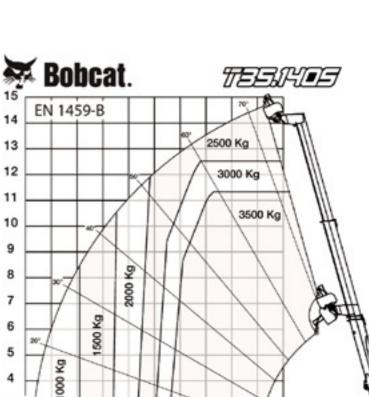

Performance

**Rated capacity** 

**Bobcat T35.140S T3** 

Lifting height - tyres 24" Rim OD

Lifting height - stab 24" Rim OD

Max. reach - tyres 24" Rim OD

**○** Load Charts

With forks and standard 400/80x24 tyres, on stabilisers

With forks and standard 400/80x24 tyres

With jib on 20 or 24 inch tyres, on stabilisers

9449 mm 🔀 Bobcat. EN 1459-B 12 11 10

3500 Kg

3500 kg

12794 mm (65°)

13656 mm

5 98427 G7